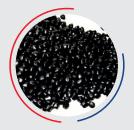

## PRODUCTS

Black Masterbatch has various levels of carbon black content in its composition that makes it suitable for use as the black pigment in many plastic applications.