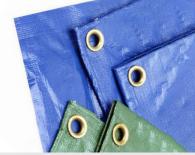

## Masterbatches for Tarpaulin/Lamination:

A Tarpaulin is a fabric-like material that resists stretching well in all directions and is waterproof. It is basically a Fabric made of Plastics (Sheets) which can be either of Low Density Polyethylene (LDPE) or high density polyethylene (HDPE). When treated against Ultraviolet (UV) light, these tarpaulins can last for years exposed to the elements, but non-UV treated material will quickly become brittle and lose strength and water resistance if exposed to sunlight.

A Tarpaulin has many uses including shelter from wind, rain, sunlight. Tarpaulin has various Industrial and Domestic uses.

Masterbatches are added while coating is done on Sheets i.e. Fabric made of Plastics.