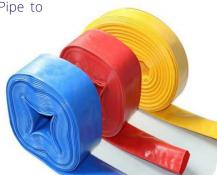

## Masterbatches for Kisan Pipe/ Agriculture LDPE Pipe:

Kisan Pipe/ Agriculture LDPE Pipe have various advantages. Such Pipes are crack proof. Kisan Pipe/ Agriculture LDPE Pipe are highly durable and have long functional life. Such Pipes are made of different lengths and diameters.

Masterbatches are added to the process of Kisan Pipe/Agriculture LDPE Pipe to achieve the desired colour of the Pipe.