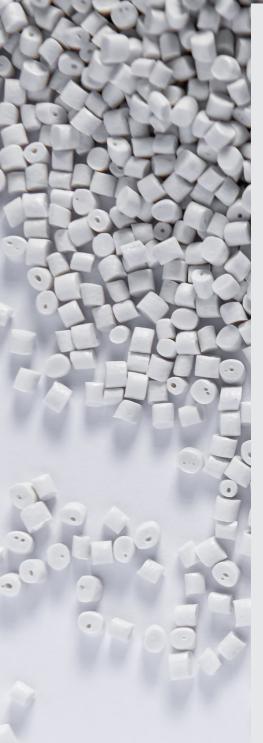

## WHITE MASTERBATCHES

White Masterbatch has wide applications in the plastic industry for providing excellent whiteness to the products. Besides this, it is also responsible for the brightness and opacity in the final plastic product.