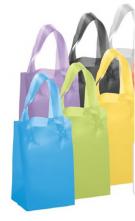

## Masterbatches for Film/Shopping/Plastic Carry Bags:

Film/Shopping/Plastic Carry Bags can be made with a variety of plastics films. Polyethylene (LDPE, LLDPE, etc.) is the most common raw material for such bags. Open bags with carrying handles are used in large numbers.

Masterbatches are added to raw material to provide colour to Films, Shopping Bags or Plastic Carry Bags.