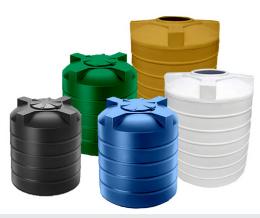

## Masterbatches for Water Tanks/ Roto Moulding:

Rotational moulding, also known as Roto-moulding, is a plastics moulding technology which is ideal for making hollow articles. It is a casting technique but unlike most other plastics processes there is no pressure involved.

Water Tanks are manufactured by Rotational Moulding.

\*General Shades for Water Tanks/ Roto Moulding are as below :

| Shade             | Code                                                              | Remarks                                                         |
|-------------------|-------------------------------------------------------------------|-----------------------------------------------------------------|
| Black             | SPM Black                                                         | Made out of Reprocess Material.<br>Contains 40% Carbon Loading. |
|                   | FSP Black                                                         | Contains 40 % Carbon Loading.                                   |
| Blue Tone White   | Dark White BT                                                     | For Inner layer of Water Tank.                                  |
| Dide fone white   | Pepsi Blue                                                        | For Inner layer of Water Tank.                                  |
| Violet Tone White | Dark VT White                                                     | For Inner layer of Water Tank.                                  |
| White             | A White, SPES White,<br>SPL Himalayan White,<br>Himalayan White V | Different Code contains different<br>TIO2 Loading percentages.  |
| Blue              | Deep Blue, Tank Blue                                              |                                                                 |
| Green             | Utility Parrot Green, Tank Green                                  |                                                                 |
| Red               | Blood Red                                                         |                                                                 |
| Orange            | Super Orange, NSP Orange                                          |                                                                 |
| Golden Yellow     | NSP Golden Yellow,<br>P Golden Yellow, B+ Golden Yellow           |                                                                 |
| Lemon Yellow      | Special Lemon Yellow                                              |                                                                 |
| Pink              | Super Pink, Bright Pink                                           |                                                                 |